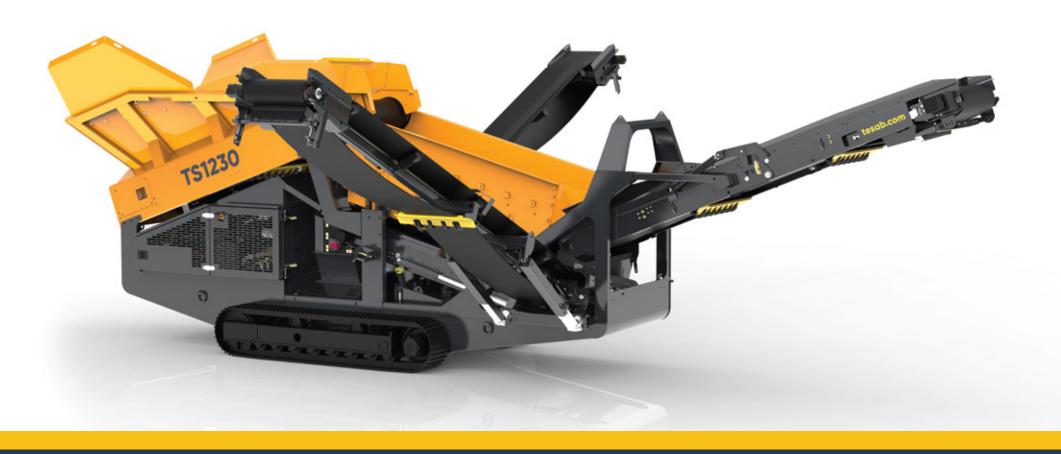

### PORTABLE SCALPER/RECLAIMER

The Tesab TS1230 delivers the versatile, heavy-duty configuration that is expected of the TS-Series screeners, but can be transported easily and economically.

The TS1230 is a perfect fit for contractors that require the ability to tackle large numbers of smaller heavy-duty construction, demolition, and remediation projects.

The TS1230 is built with the durability and screening performance that Tesab has built its reputation on, using high-quality components and the innovative Tesab High Energy Screenbox.

### FEATURES & BENEFITS

- 2.8m x 1.220m (9' x 4') heavy duty high energy 2 bearing 2 deck screenbox
- 130Hp (97Kw) diesel engine
- Integrated hydraulic folding stockpiling conveyors
- Service standing room inside the powerpack
- Fast on-site setup time 10 minutes
- Track mobile