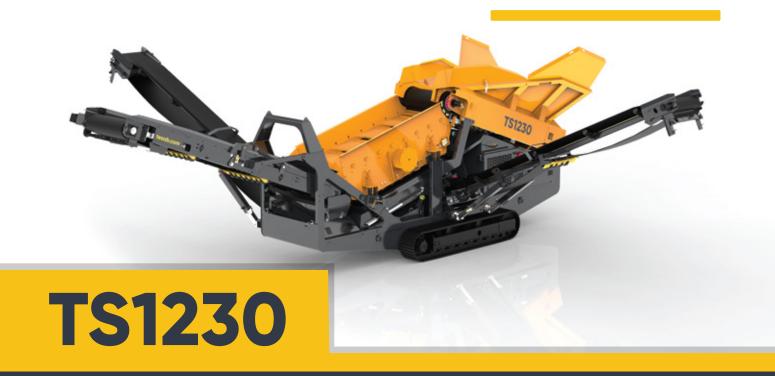

### PORTABLE SCALPER/RECLAIMER

The Tesab TS1230 delivers the versatile, heavy-duty configuration that is expected of the TS-Series screeners, but can be transported easily and economically.

The TS1230 is a perfect fit for contractors that require the ability to tackle large numbers of smaller heavy-duty construction, demolition, and remediation projects.

The TS1230 is built with the durability and screening performance that Tesab has built its reputation on, using high-quality components and the innovative Tesab High Energy Screenbox.

### FEATURES & BENEFITS

- 2.8m x 1.220m (9' x 4') heavy duty high energy 2 bearing 2 deck screenbox
- 130Hp (97Kw) diesel engine
- Integrated hydraulic folding stockpiling conveyors
- Service standing room inside the powerpack
- Fast on-site setup time 10 minutes
- Track mobile